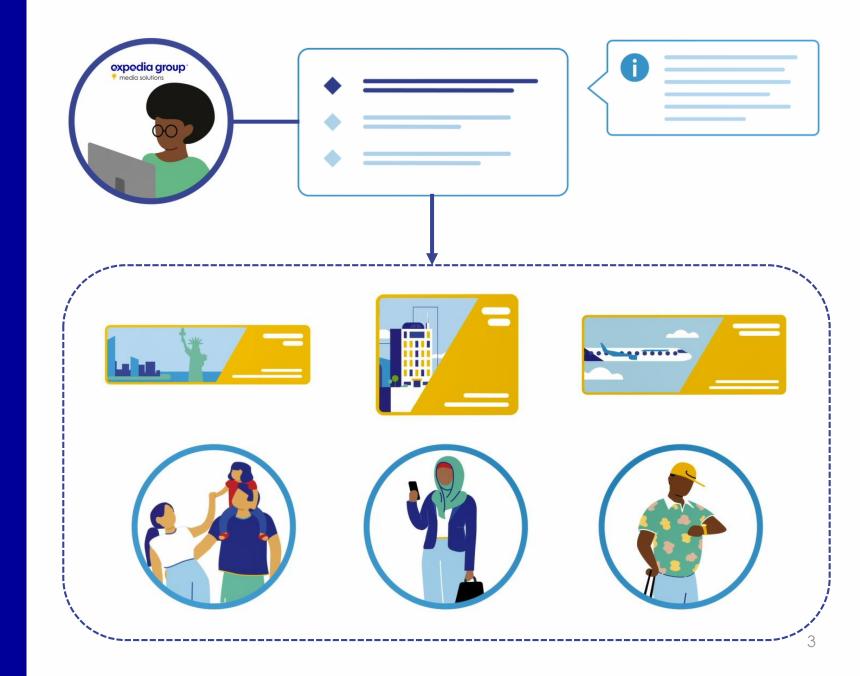

## Your Brand, on Display

Display Advertising solutions are designed and built with the traveler in mind so you can showcase your brand at the right moment no matter how they shop.

**Designed for the Travel Shopper in Mind –** ads are integrated in our sites creating cohesive shopping experiences

### Solutions to Fit Your Needs

Work with our **team of trusted advisors** to:

- Design the right media plan no matter what budget or business goal
- **Create** ads that are vibrant and fresh, fit for your target audience
- Understand campaign performance insights to see your return on investment

# A Variety of Solutions to Choose From

Native advertising on our prominent homepages and search results pages

**Sponsorships and takeovers** on our most valuable pages

Display ads within award winning **branded mobile apps** on iOS

**Standard display ads** integrated throughout our sites along the entire travel shopper journey

Display ads on **branded emails** to our most engaged travel shoppers