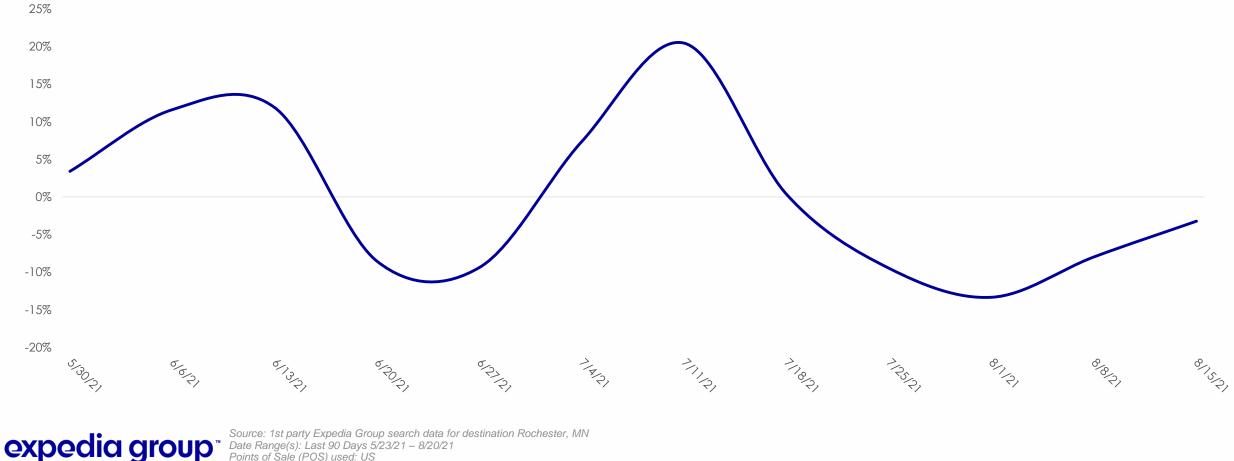

#### WoW searches for Rochester peaked in mid-July, then fell again due to Delta Variant

The last two weeks have seen slow improvement.

Points of Sale (POS) used: US

media solutions

This document and the information contained within this document are confidential and proprietary to Expedia. It may not be duplicated or distributed to any third party without prior written consent from Expedia. Any other use is strictly prohibited.