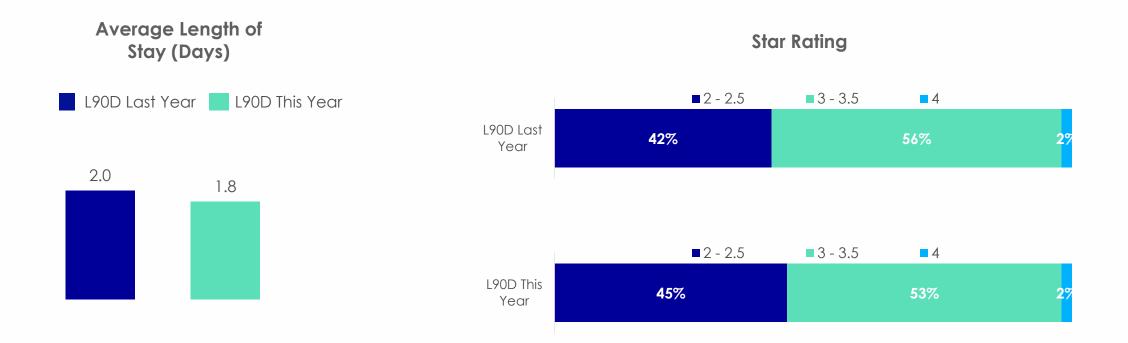

### 2021 saw a shift toward shorter Length of Stays and lower Star Rated hotel bookings compared to 2020

Source: 1st Party Expedia Group Book Data for destination Rochester, MN Date Range(s): Last 90 Days 5/23/21 – 8/20/21 vs YoY Points of Sale (POS) used: United States on Brand Expedia, COMET and Hotels.com