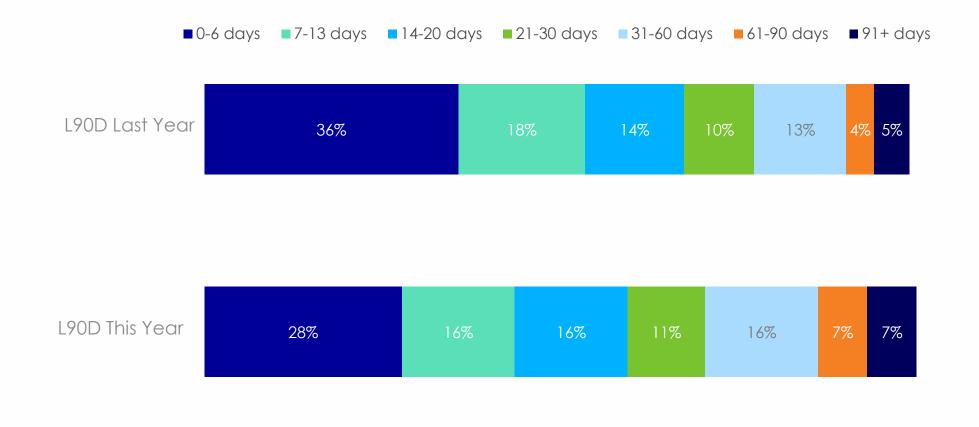

#### Search to Travel windows for Rochester have extended further out compared to 2020

**expedia group**<sup>\*\*</sup> Source: 1st party Expedia Group search data for destination Rochester, MN Date Range(s): Last 90 Days 5/23/21 – 8/20/21 vs YoY Points of Sale (POS) used: US This document and the information contained within this document are confidential and proprietary to Expedia. It may not be duplicated or distributed to any third party without prior written consent from Expedia. Any other use is strictly prohibited.