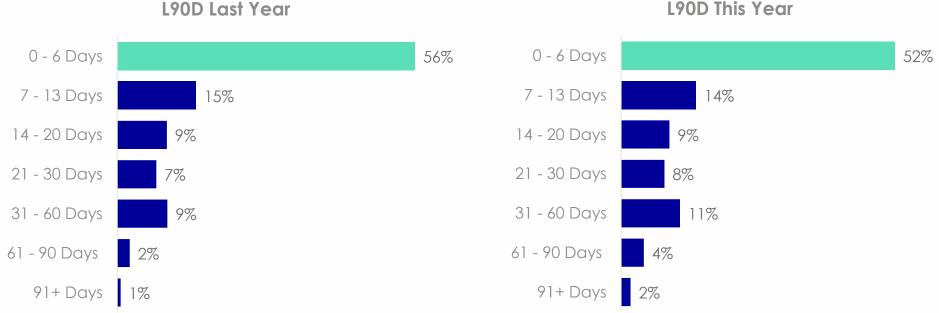

#### Bookings to Rochester are occurring primarily within 7 days of travel

L90D This Year

Source: 1st Party Expedia Group Book Data for destination Rochester, MN Date Range(s): Last 90 Days 5/23/21 - 8/20/21 vs YoY Points of Sale (POS) used: United States on Brand Expedia, COMET and Hotels.com